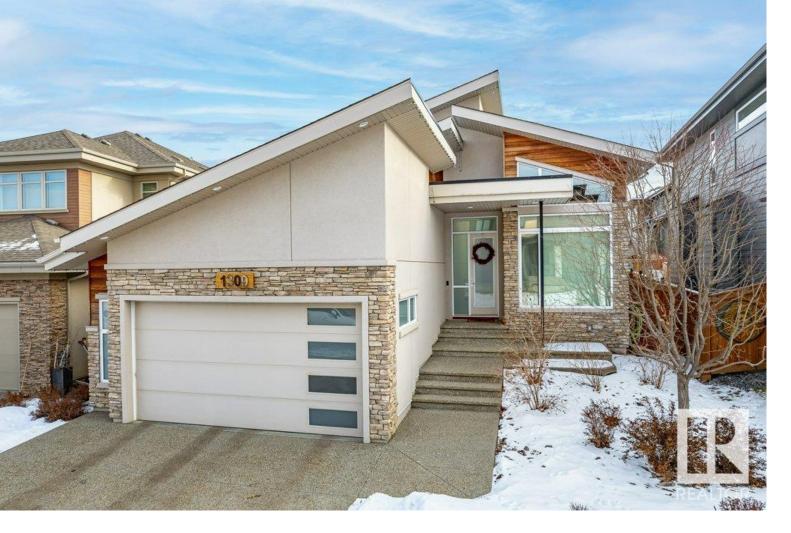

## 1309 HAINSTOCK Way Edmonton AB

Nestled in Jagare Ridge, this former show home, bungalow offers a luxurious and sophisticated living experience. With soaring 20 feet ceilings and Sonos, three spacious bedrooms and three well-appointed bathrooms and main floor den, this home caters to both comfort and style. The carefully designed layout ensures a seamless flow between the living spaces, with main floor laundry and a large back foyer with built in shelving. The kitchen is a masterpiece of design, highlighted by a stunning waterfall island that not only serves as a focal point but also provides additional seating for casual dining and entertaining. Equipped with chef-grade appliances and a Butler's pantry, for cooking enthusiasts. The primary bedroom is a retreat in itself, complemented by a walk-in closet, and spa 5 pc. ensuite. Additionally, the fully developed basement a state-of-the-art gym enclosed in glass, along with 2 more bedrooms a flex room and 5 pc. bathroom. Enjoy eco-friendly living with inclusion of solar panels.