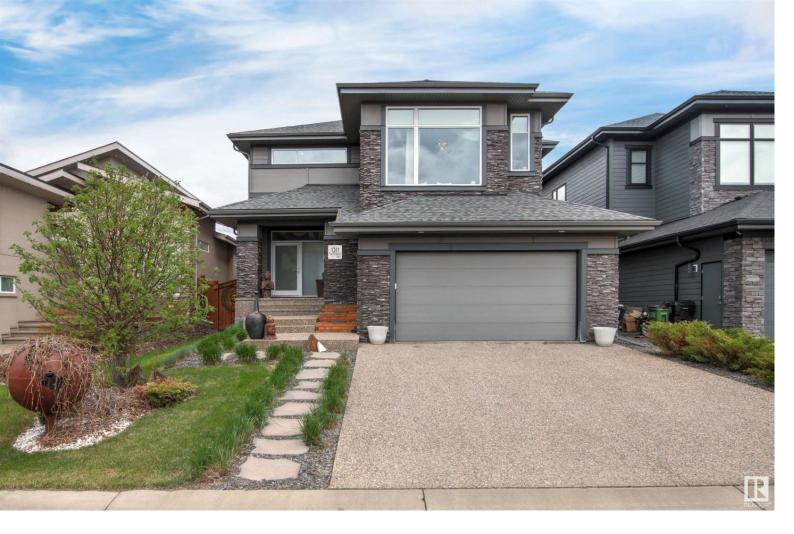

## 1311 HAINSTOCK Way Edmonton AB \$1,049,000

A Gorgeous Custom Designed 2 Storey 5 Bedroom Family Home located in the Prestigious Hays Ridge - close to the Jagare Ridge Golf Course. The main floor is a well designed Open Concept that features a Grand Foyer, a Gourmet Kitchen c/w quartz countertops, Bosch Stainless Steel Appliances & an Eating Bar, a bright Dining Area & a Living Room c/w a fireplace. There's a 2 piece bath, walk-in pantry, & a mud room; large windows throughout provide lots of natural light; beautiful Hardwood Flooring on the 1st & 2nd floors. The Upper Level has a Bonus Room, a large Primary Bedroom c/w a 5 piece ensuite & a walk in closet, two other bedrooms & a laundry room. On the Lower level you will find a Rec Room, a Media Room, two bedrooms & a 3 piece bathroom. Outside there is a fully landscaped yard with a multi tiered deck. Other features of the home include Air Conditioning and an oversize heated garage. Great Location - close to walking trails, golf, public transportation & shopping.