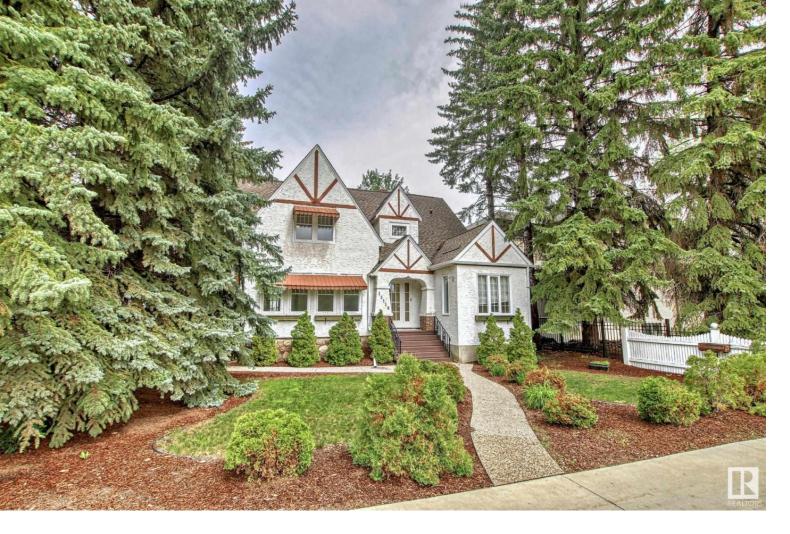

## 13118 102 Avenue Edmonton AB \$725,000

Get inspired in Glenora! Beautiful character home located in prestigious old Glenora, steps from the ravine and Alexander Circle. Sitting on an over 7200 sq ft 50x145 sized lot, this property is ideal for redevelopment or remodel project! It is meticulously kept with over 2700 sq ft and features gorgeous hardwood floors, vintage lighting, traditional arches, wainscotting and hand plastered walls. The main floor features a spacious living room, sunny formal dining room, chef's kitchen, living room and a den. Upstairs features 4 large rooms with the King sized master bedroom having a walk-in closet and full 4 pc luxury ensuite. A beautifully treed huge private backyard is great for entertaining and offers an oversized double detached garage. The perfect place to call home! Shingles are 6 yrs old and the water tank is 1 year old. Rare opportunity to own a home and lot of this caliber.