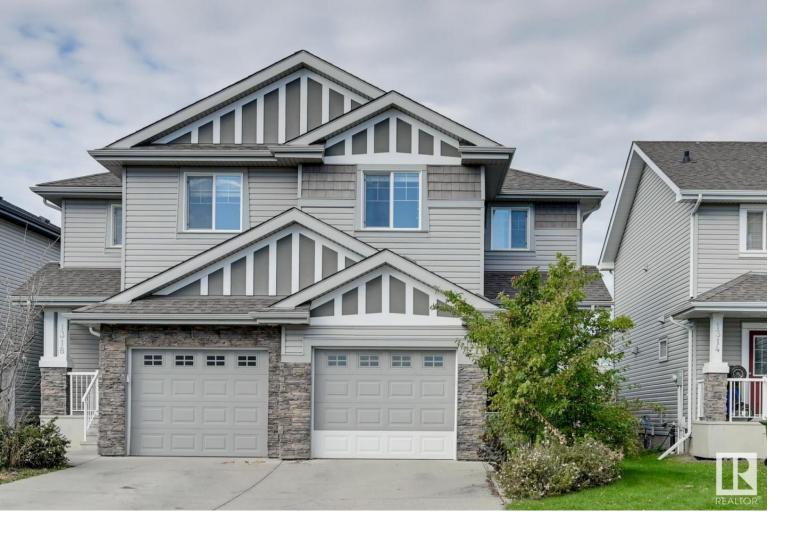

## 1316 162 Street Edmonton AB \$409,800

First time buyer or investor ALERT! Half duplex home in highly desirable Glenridding Heights! Built by Landmark Homes, this home boasts an open concept main floor plan w/ vinyl planking. The living room is cozy with a large window overlooking the private backyard w/ access to your deck. The kitchen features stainless steel appliances, a large island w/ eating bar & corner pantry. Upstairs find three well-sized bedrooms. The spacious primary bedroom has south exposure, a 3 pc ensuite w/ an oversized shower & a walk-in closet. A 4 pc main bath, laundry & 2 other bedrooms complete this level. The basement has plumbing rough-ins & awaits development. Features incl fresh paint, prof cleaned, energy efficient mechanical (tankless water heater, high velocity furnace & HVR for a lower utility bill), single attached garage, fully landscaped & large fenced lot. Super convenient location close to Currents at Windermere & Anthony Henday. Walking distance to parks & walking paths through the neighborhood.