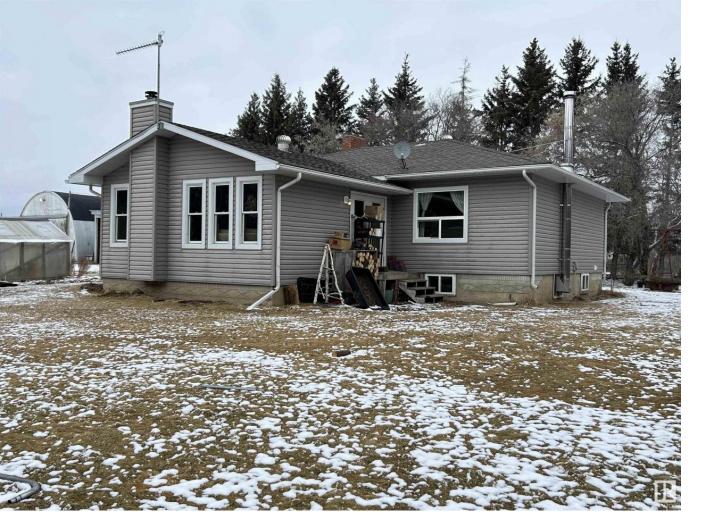

## 1318 TWP RD 625 Rural Westlock County AB \$357,900

Welcome to this charming 8.23-acre property nestled in the picturesque landscape of Westlock County. This serene acreage boasts a well-maintained, over 1600 sqft bungalow offering four bedrooms and two baths, ideal for comfortable family living. Step inside to discover an inviting open concept layout, perfect for gatherings and daily life. The home features PVC windows and a high-efficiency furnace, ensuring both coziness and energy efficiency year-round. Outside, you'll find a 30 x 40 concrete floor heated quonset, providing ample space for storage, workshops, or hobbies. For those with a green thumb or a love for animals, the property offers a chicken coop, a barn with a concrete floor, and various pens for livestock, allowing for endless possibilities and the fulfillment of country living dreams. Additionally, there are two open-faced shelter/pole sheds, perfect for protecting equipment or providing shelter for animals.