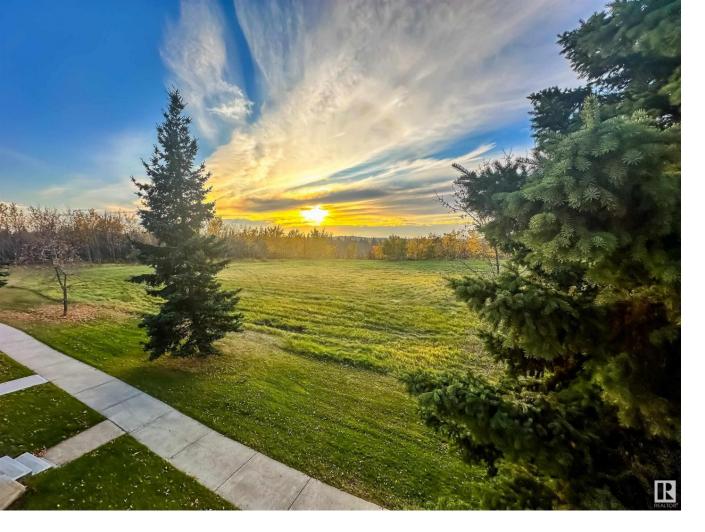

## 2204 118 Street 132 Edmonton AB

RENOVATED TOP FLOOR CARRIAGE HOME WITH GORGEOUS RAVINE VIEWS! This upgraded, end-unit home in Quail Ridge offers 1,050 sqft of stylish living space with 2 bedrooms + a den. Enjoy stunning sunset views over the nature reserve right from your deck, and brightness throughout the day with SW exposure. You will love the extensive renovations throughout. The 2019 kitchen updates include maple cabinets, Corian countertops, a granite composite sink, and Moen faucet, plus there are stainless steel appliances. Knockdown ceilings, baseboards, carpet, French doors, and a custom closet system complete the modern touches throughout, as well as upgraded fireplace stonework, LED lighting, new vent covers, and an updated bath with subway tile add to the charm. Brand new washer/dryer (2024). With a newer furnace, hot water tank, and exterior improvements in the complex, this pet-friendly unit is move-in ready. Minutes from Terwillegar amenities, Century Park, and schools! Small pets are allowed with board approval.