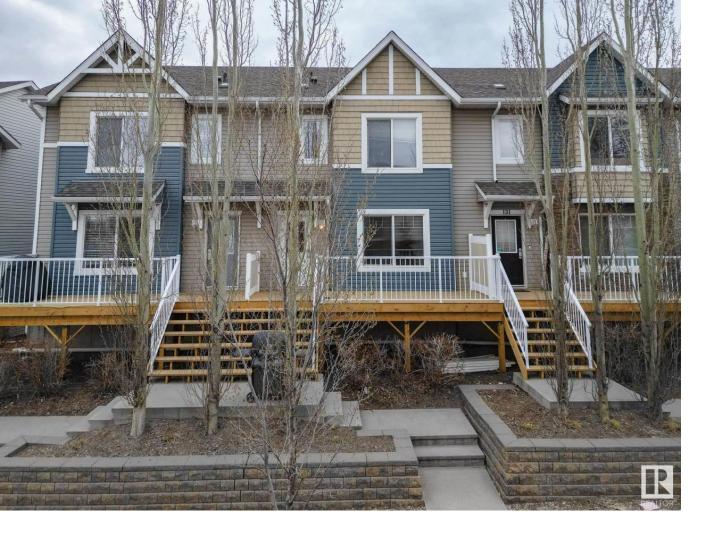

## 655 TAMARACK Road 132 Edmonton AB

\$289,900

Step into this inviting townhouse in vibrant Tamarack, SE Edmonton. This eco-friendly home boasts three bedrooms, two full bathrooms, a half-bath, a front deck, and a double attached garage. The kitchen is outfitted with stainless steel appliances, a tiled backsplash, ample counter and cabinet space, plus a built-in pantry. The main floor features large windows for plenty of natural light, a convenient half-bath, and a dedicated laundry room. Upstairs, the efficiently designed bedrooms include a master with an ensuite, streamlined for comfort and convenience. Enjoy low maintenance living with condo fees that cover snow removal and lawn care. Located within walking distance to major shopping, restaurants, public transit, and gyms, and with quick access to Whitemud Freeway and Anthony Henday Drive, this home combines comfort with accessibility.