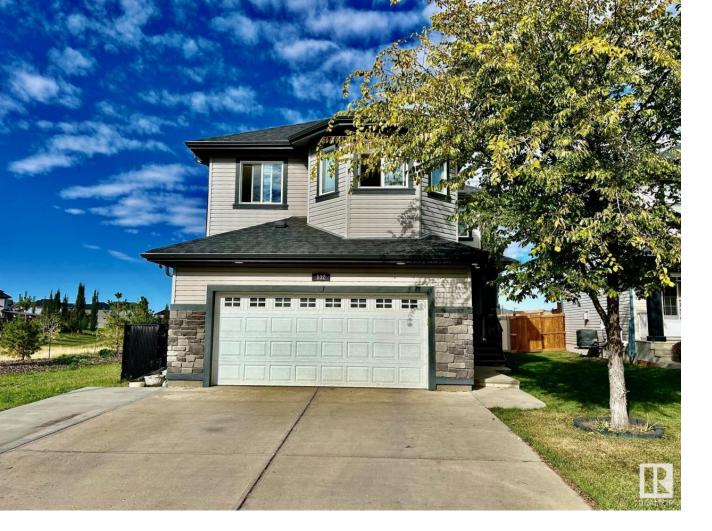

## 132 RUE MONTALET Beaumont AB

\$539,999

Charming 2-story home with lakeside views, offering 2,495 sq. ft. of total living space. Nestled beside a breezeway leading to a serene lake, the west-facing backyard provides stunning sunset views. The main floor features a welcoming front porch, bright foyer and a walk-through closet. The open-concept design connects the living room, dining room, and kitchen, which includes granite countertops, stainless steel appliances, a walk-in pantry, and an island. The living room has 20-foot ceilings, abundant natural light, and a stone gas fireplace. The second floor includes three spacious bedrooms, with the master suite boasting lake views, a walk-through closet, and a 5-piece ensuite bathroom. A laundry room and 4-piece bathroom complete the upper level. The finished basement offers a family room, 4th bedroom, a large den, and a 4- piece bathroom. The home also features a double attached garage, triple parking, fully fenced backyard with two patios, a deck, planters, and ample green space for entertaining.