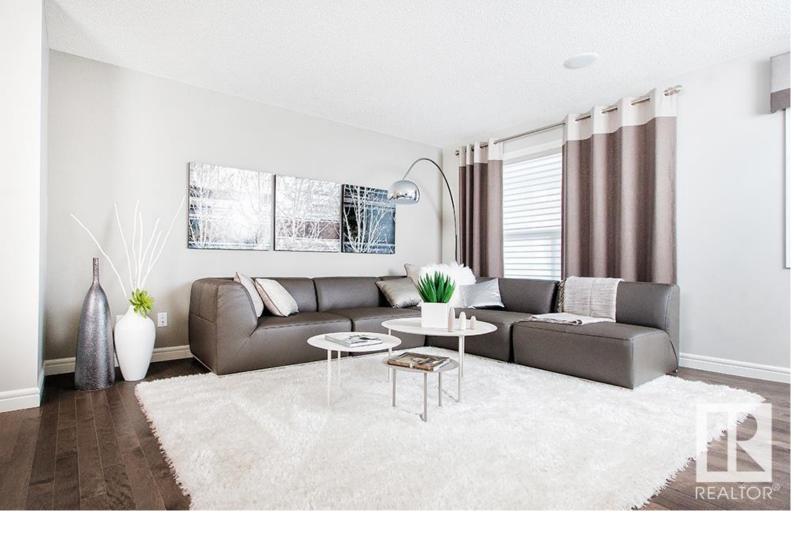

## 1320 22 Street Edmonton AB \$464,998

Welcome to the "Paladin" built by the award-winning builder Pacesetter homes and is located in the heart of Laurel Crossing. As you enter the home you are greeted by luxury vinyl plank flooring throughout the great room, kitchen, and the breakfast nook. Your large kitchen features tile back splash, an island a flush eating bar, quartz counter tops and an undermount sink. Just off of the great room tucked away by the front entry is a 2 piece powder room. Upstairs is the master's retreat with a large walk in closet and a 4-piece en-suite. The second level also include 2 additional bedrooms with a conveniently placed main 4-piece bathroom. Close to all amenities and easy access to the Anthony Henday and Whitemud trail.\*\*\*Home is under construction and the photos are from the showhome and colors and finishing's may differ\*\*\*