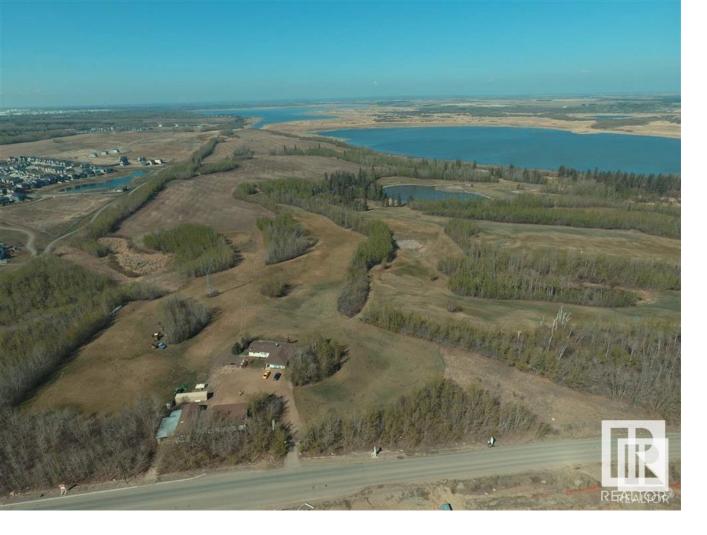

## 13240 199 Street Edmonton AB

\$30,000,000

Absolutely Stunning lake views! 147.66 Acres of premium land ready for development between big lake and two subdivisions - Starling and Trumpeter. One of the many features is .5 miles of lakefront in the City Of Edmonton! This property also borders St. Albert and the Lois Hole provincial park. Access to this property via Winterburn road or 199st. All utilities are at the property line, this is a once in a lifetime investment/development opportunity. \*2021 Appraised value \$31,746,900.00\*