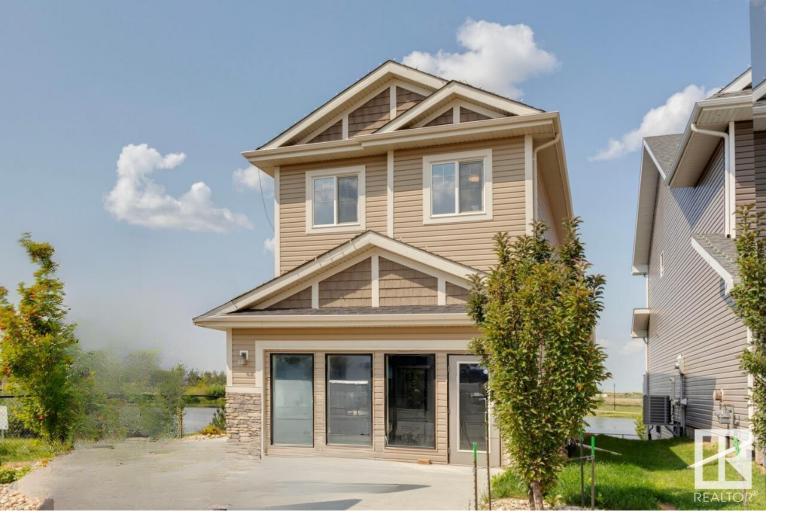

## 1325 MCCONACHIE Boulevard Edmonton AB \$744,900

Welcome to The Bamburgh by Park Royal Homes. Step into the open-to-above foyer, setting the tone for the elegance that awaits. The kitchen is a chef's dream, offering ample storage, a pantry, quartz counters, island with breakfast bar, undermount sink, and designer backsplash, this kitchen is a masterpiece. The great room and nook at the back of the home lead to an oversized attached deck, providing stunning views of the pond and green space. The main floor features a half bath and mudroom access from the garage, complete with double closets, a locker bench, and a spice kitchen with a second walk-in pantry. Upstairs, a center bonus room awaits, creating an ideal space for relaxation and entertainment. The serene master bedroom boasts a spa-like ensuite bathroom and an enormous walk-in closet connecting to the upstairs laundry. The walk-out basement is a true gem, featuring a spacious rec room, bar/games area, a fourth bedroom, and another full bath.