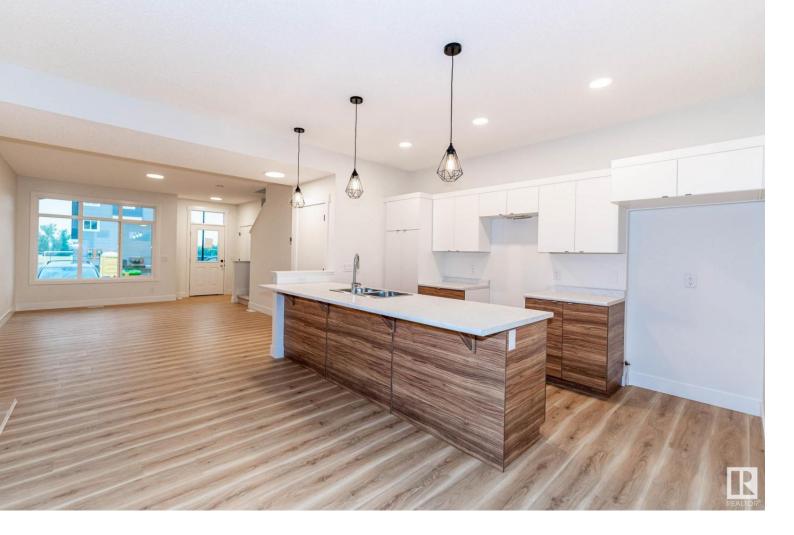

## 1328 SISKIN Wynd Edmonton AB

\$424,900

Experience stylish living in Kinglet Gardens. This beautiful 2 story duplex home offers modern finishes. The main floor features 9' ceilings and a convenient half bath, perfect for guests. The heart of the home is the beautifully designed kitchen, featuring upgraded 42" cabinets and quartz countertops. Upstairs, you'll find a laundry room, full 4-piece bathroom, 2 large bedrooms, and a master with a walk-in closet and luxurious ensuite. Enjoy the comfort and efficiency of this home with its separate side entrance, rear parking pad, unfinished basement with painted floor, high-efficiency furnace, and triple-pane windows. This townhouse has NO CONDO FEES and is FULLY LANDSCAPED. Don't miss this incredible opportunity to own a piece of Kinglet Gardens. Photos may differ from actual property.