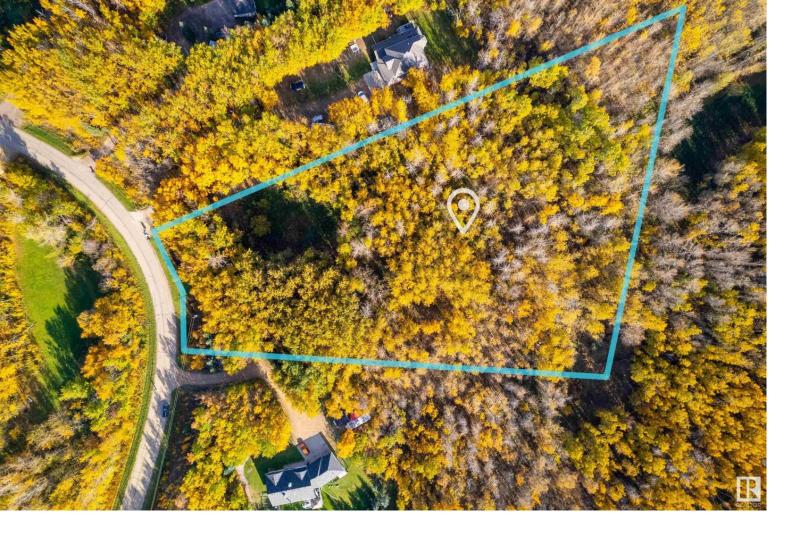

## 51047 RGE RD 221 Rural Strathcona County AB

\$254,999

Only 12 minutes drive to Sherwood Park lies the land for your future dream home. As the LAST LOT in Parklane Estates, this FULLY WOODED 3.09 acre lot offers unparalleled privacy. With POWER AND GAS AT THE PROPERTY LINE, you have the opportunity to clear the land as much as you'd like to ensure the perfect orientation of your home. With FULLY PAVED ROADS from the highway right up to the property, you'll never have to worry about the hassles of gravel roads and being the last to have snow cleared, affording you the tranquility of being in the country alongside the proximity of amenities. Just around the corner from NORTHERN BEAR GOLF club, and nestled between Beaumont, Tofield, and Sherwood Park, you can get anywhere you need with ease. Parklane Estates is surrounded by well kept properties generally in the \$500,000-\$900,000 range.