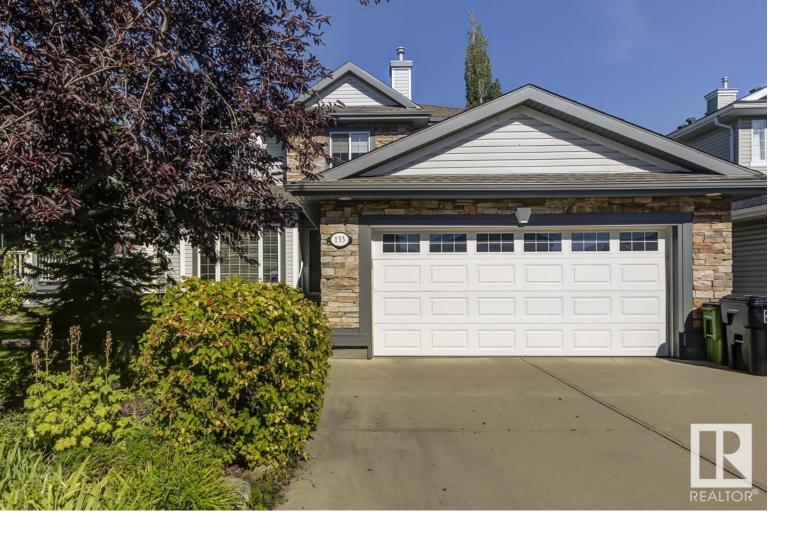

## 133 GALLAND Crescent Edmonton AB

Your backyard oasis awaits you. Welcome to these 4 beds, 4 bath with fully finished basement in Glastonbury. Entering the main level, you are greeted by the French doored den/office. The open concept kitchen/dining/living is perfect for entertaining. Kitchen has ample cupboard space, corner pantry and eat-up island. Dining is an alcove of windows and 10' ceilings but still part of the action and the living room features a gas F/P. Main floor laundry and a 1/2 bath and access to your double garage. Upstairs is the oversized primary with 5pc ensuite including separate soaker tub and shower. Two more spacious bedrooms, a 4pc bath and a reading nook finish the upstairs. In the professionally finished basement, you will find the 4th bedroom and a 4pc bath along with an enormous recreation room with dry bar. The fully landscaped backyard is something to be seen; deck with gas line for BBQ, pergola and water fountain. This home features two furnaces, central AC and is close to shopping and public transit.