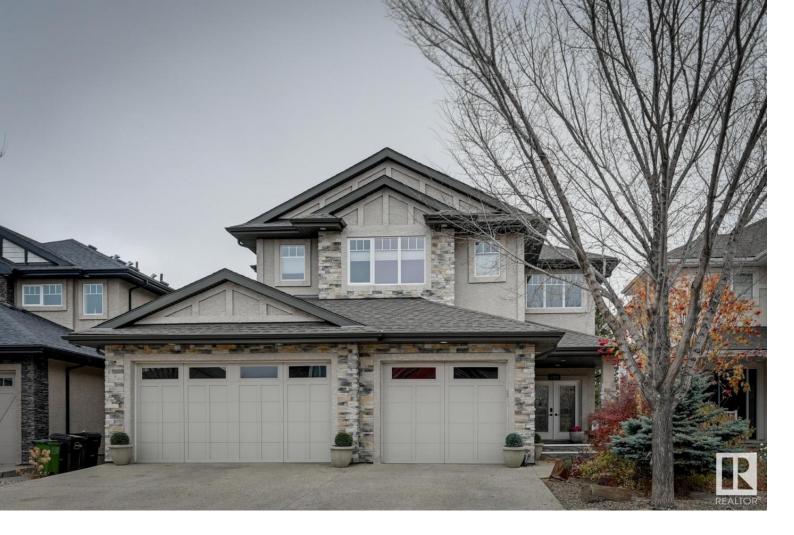

## 1330 ADAMSON Drive Edmonton AB

\$1,299,900

Custom-built Executive 2 STOREY offers elegance, magnificent living spaces. This sprawling 2 story home is perfect for a multigenerational family, featuring 3183 SQFT, a total of 6 bed, 5 full baths. Stunning curb appeal with stucco & stone exterior & front wall of windows. Large aggregate driveway for ample parking. Inside the front entry boasts an impressive formal living area with soaring ceilings. The main level also offers a full bath, office, great room in the rear of the home with a family room & large eat in kitchen with gas fireplace. Upstairs Offers 4 gigantic bedrooms & 2 full bathrooms with a gorgeous Master Suite. Basement is fully finished & perfect for extended family, large bedrooms, and full bathroom. Further feature's include: High End Finishings, Open Concept, Air Conditioning, Two Furnaces. Oversized 5 Car Garage, perfect for all of your toys. Beautifully Landscaped Backyard. Backing onto the Blackmud Creek. Enjoy the sunset views from your Southwest facing backyard with a large patio.