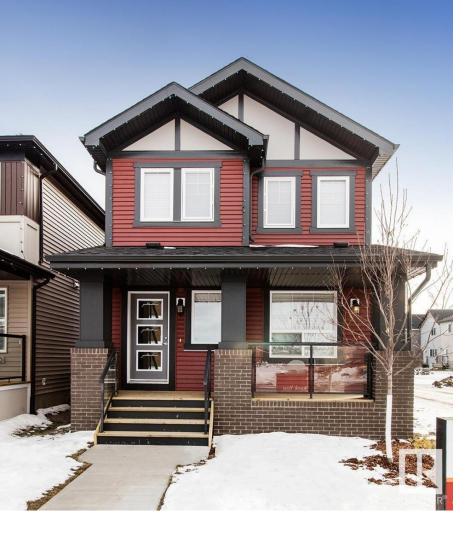

## 1332 22 Street Edmonton AB

\$474,997

Welcome to the "Paladin" built by the award-winning builder Pacesetter homes and is located in the heart of Laurel Crossing. As you enter the home you are greeted by luxury vinyl plank flooring throughout the great room, kitchen, and the breakfast nook. Your large kitchen features tile back splash, an island a flush eating bar, quartz counter tops and an undermount sink. Just off of the great room tucked away by the front entry is a 2 piece powder room. Upstairs is the master's retreat with a large walk in closet and a 4-piece en-suite. The second level also include 2 additional bedrooms with a conveniently placed main 4-piece bathroom. Close to all amenities and easy access to the Anthony Henday and Whitemud trail.\*\*\*Home is under construction and is very close to being complete and the photos are from the show home, colors and finishing's may differ\*\*\*