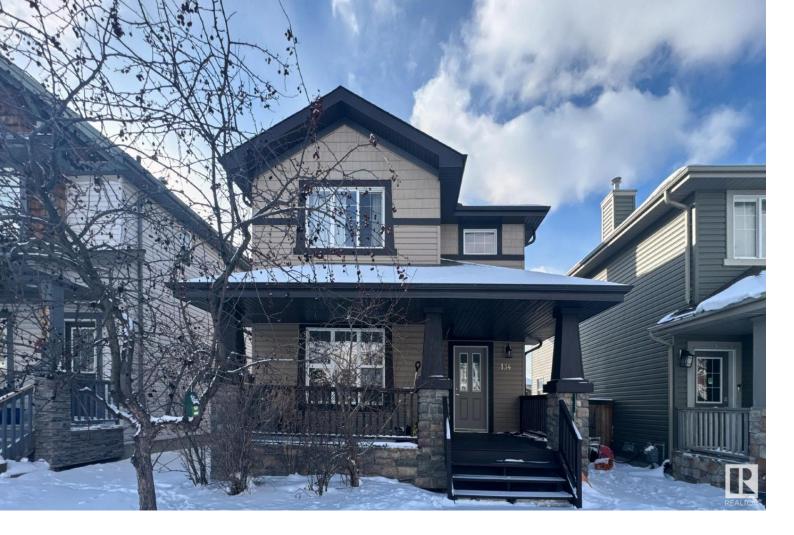

## 134 63 Street Edmonton AB

\$449,999

Welcome to this meticulously maintained single-family 2-storey detached home in the desirable Charlesworth neighborhood of SW Edmonton. Spanning 1540.65 sq ft, this gem features 3 cozy bedrooms and 2.5 baths. The main floor includes a large family room with a gas fireplace, a kitchen with a walk-in pantry, and a dining nook, ensuring ample space for family living. The upper floor features the master suite, complete with a 4piece ensuite bathroom and walk-in closet, plus two additional bedrooms and a bathroom. Upgrades include a stylish stair railing, new carpet, and fresh paint, making this home ready to impress. The property features landscaping, a fully fenced yard, and a double car detached garage accessible from the back alley. Enjoy the outdoors on the charming front porch or the spacious backyard deck. Ideally located near schools, parks, transit, and shopping centers, and offering easy access to Anthony Henday, this home is the perfect choice for those seeking comfort and convenience.