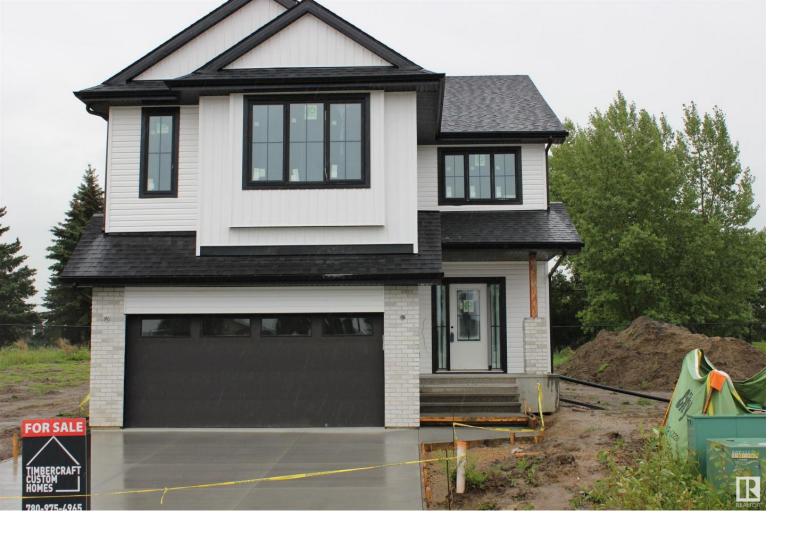

## 134 GRAYBRIAR Drive Stony Plain AB

\$719.000

Brand New home Built by Timbercraft Custom Homes. This 2700sqft "Cameron" floor plan is ready to impress. Backing onto the Stony Plain golf club, they have not spared any expense. As you enter the main level you will notice copious amounts of natural light shining through the many windows. The Spacious landing leads you into a large living room complete with a gas fireplace. The Chef style kitchen has a large island with an over hang for family and friends to enjoy their food and drinks while you entertain, tons of cupboard space with granite counter tops. The walk through Pantry leads you to a large garage entry way. The second level has 3 bedrooms, large laundry room, and a perfect theatre room for you and your family to enjoy. The spacious Master has his and hers walk in closets and a huge ensuite. The ensuite hi-lites a huge custom tile shower and a free standing tub. Get ready to enjoy this custom built stunner in Stony Plain. The unspoiled basement is ready for your finishing touches!