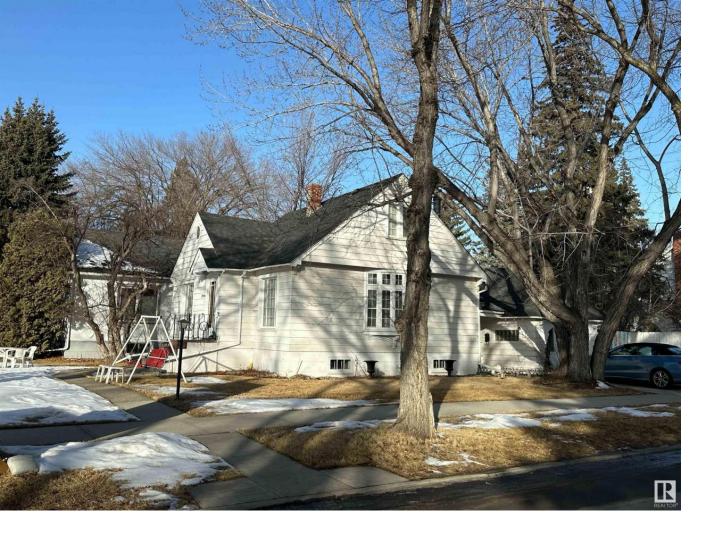

## 13404 102 Avenue Edmonton AB

\$499,900

Opportunity in Glenora awaits! Charm throughout this original 2 storey home which is situated on a  $50 \times 145$  corner lot. Steps away from Alexander Circle, restaurants, shops, the beautiful river valley, plus the new LRT line makes this the ideal location for you to make your home in this beautiful neighbourhood. Do you work downtown, university, hospitals. This location couldn't be better. The heated garage is attached to the house with plenty of room on the driveway. Main floor has lots of light, herringbone hardwood floors, and a large east facing bow window in the living room to welcome in the morning light. Plus a wood fireplace for the cozy winter nights. Formal dining room is just of the kitchen. Upstairs are 2 generously sized bedrooms. Main floor bath. The basement has a living room, den and large utility/laundry room. The streets are canopied with gorgeous trees - there is not a more desirable location in the city.