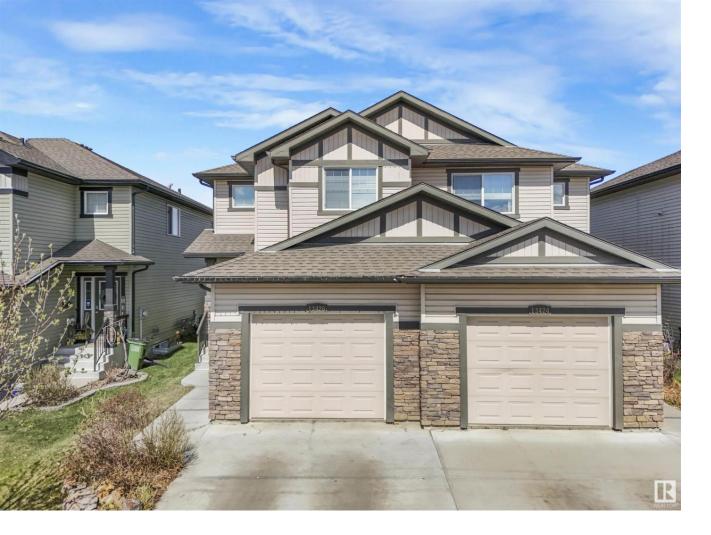

## 13426 166 Avenue Edmonton AB

\$404,900

Nestled on a serene street, this semi-detached offers 3+1 bedrooms and 2.5 baths in a 1415 sqft layout. A charming front yard with stone trim and an attached garage welcome you. Inside, discover a thoughtfully designed home with laminate flooring on the main and basement levels, creating a practical yet cozy atmosphere. The living area is bathed in natural light, overlooking the backyard with large deck & BBQ line-a perfect spot for both quiet moments and entertaining. The upper floor houses the Master Bedroom featuring a walk-in closet and a 3-piece ensuite with a spacious shower. Two additional bedrooms with ample closet space, a 4-piece bath, and the convenience of SECOND FLOOR LAUNDRY complete this level. The finished basement adds flexibility with a family room, an extra bedroom, and rough-ins for a potential 4th bathroom. Adding to its appeal, this home is strategically located close to schools, shopping, and major thoroughfares. Don't miss the opportunity to own a meticulously cared-for home.