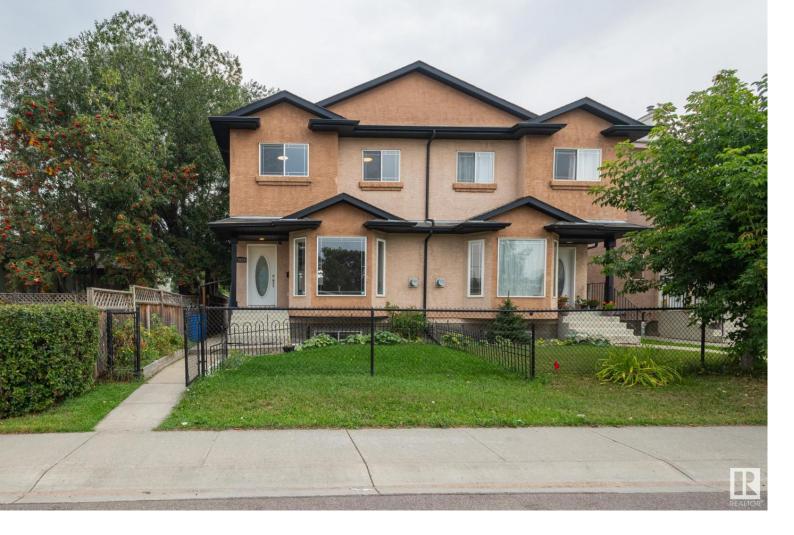

## 13428 118 Avenue Edmonton AB

\$429,900

"Welcome to this gorgeous 1500+ SF half-duplex in the neighbourhood of Dovercourt. This beautiful home is located on a corner lot. As you enter the house a spacious bright living room with two large bay windows on both the south and north side makes you feel welcome. The kitchen is fully outfitted with nice maple cabinets, counter tops and stainless-steel appliances. New carpet, new wall paint & upgraded LED lights throughout the house. A new hot water tank, furnace and duct was cleaned recently. The added value of this home is a 100% aluminum gutter guard with 40 years of warranty installed, which you don't find in most of the properties. This property features a separate entrance to the fully finished basement with a nice in-law suite that has one-bedroom, spacious living room with 9 feet ceiling, kitchen and a 4-pcs bathroom. Walking distance to Westmount shopping center. A minute's walk to bus stops in all four directions. 10 minutes' drive to NAIT college, Norquest college and Concordia University.