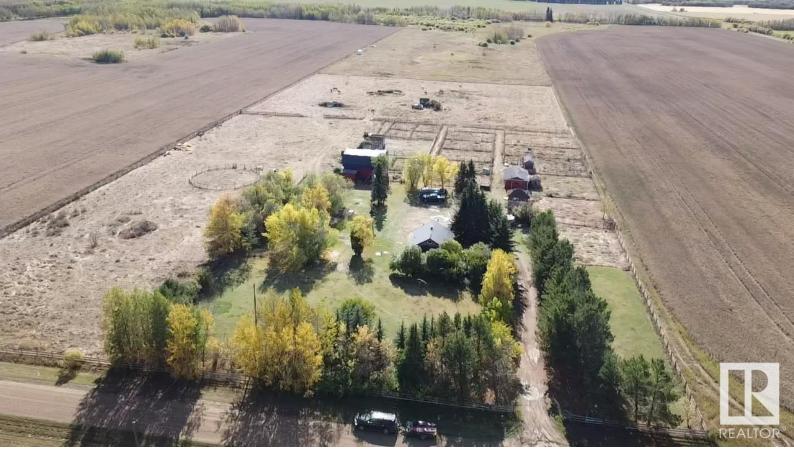

## 13465 TWP 592 Road Rural Smoky Lake County AB

\$239,900

Nicely renovated and updated home on 8.62 acres in a quiet area near Vilna, AB. This property offers so many opportunities to those who seek tranquility and appreciate the many business possibilities that are present. The house is bright and features new windows, doors and flooring throughout. You'll definitely enjoy the flex room with its efficient wood stove, the kitchen is sunny and functional and a good size bedroom and large bathroom complete this level. Upstairs may be used as one or two bedrooms or family room and affords great views on the property. All utilities including new electrical panel are located in the basement. The landscaped and fenced yard is perfect for gatherings with family and friends and can accommodate several RV's. The large and insulated barn boasts two levels and has been modified to house several small animals. Another powered and heated building has also been redesigned as a warm shelter for small animals, several corrals are included. This property is a definite must-see!