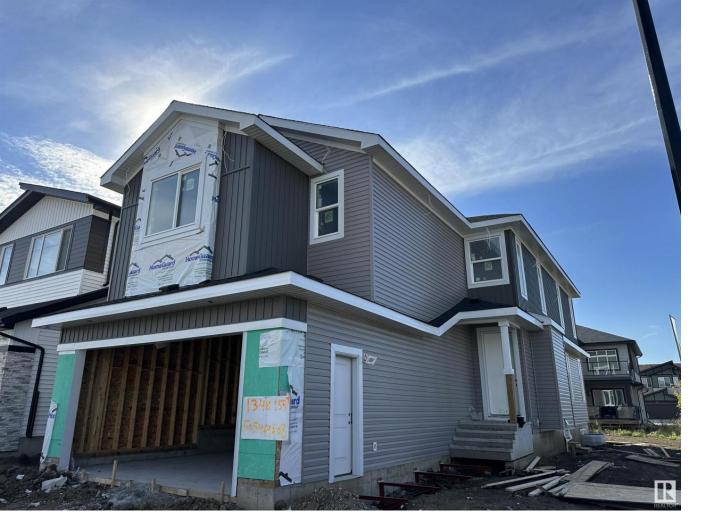

## 1348 155 Street Edmonton AB \$759,000

Location...2650 SQFT located on corner lot. Extra windows on the right elevation with side entrance to the basement on the same side. Open floor plan comes with living room and family room on the main floor. Open to above high ceiling in the living room. Full bath and bedroom on the main floor. Main floor bedroom with full bath. Custom cabinets with spice kitchen. Second floor with huge size bonus room and 3 bedrooms. Huge size bonus room with office space on one side. Comes will all the upgrades like 8 feet high door, molding and glass railings. Upgraded lights and plumbing fixtures. Side door to the garage. Triple pane windows. All 3 floors ate 9 feet high. Much more....