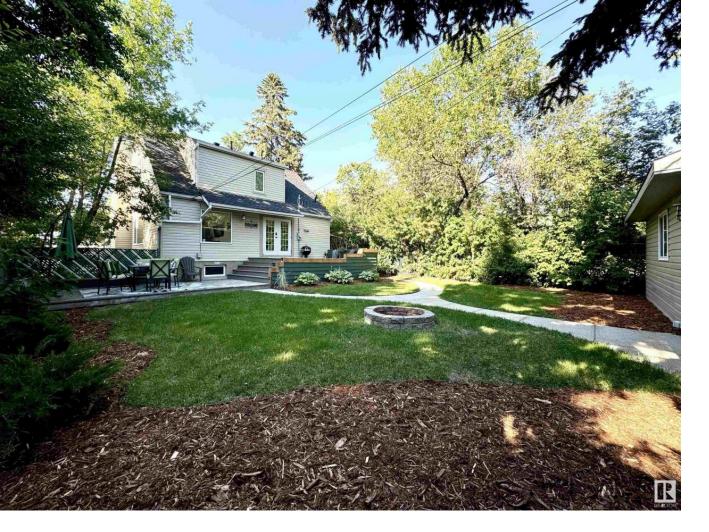

## 13507 102 Avenue Edmonton AB

DREAM LOCATION. EXCEPTIONL RENOVATIONS. MASSIVE LOT - Located in Glenora off St Georges Crescent, just a short walk to downtown and the river valley. This is a dream location and one of the best values on the market today. Live close to the river valley, near the core and across from the school without the massive cost to do so. Classic styling but with impressive modern renovations...and it sits on a massive, fully treed yard, perfect for young professionals or families starting out. The home comes with a main floor bedroom that can double as an office/den, has two new bathrooms added that makes this home make sense, plus two large bedrooms upstairs with the master now having it's own ensuite, and walk in closet. All the while maintaining its old world charm and character. The basement has been fully renovated as well. Off the modern kitchen is a massive deck overlooking the beautiful yard, perfect for entertaining or kids to play! Plus the garage is 24x24 with 240V electrical and there's AC!