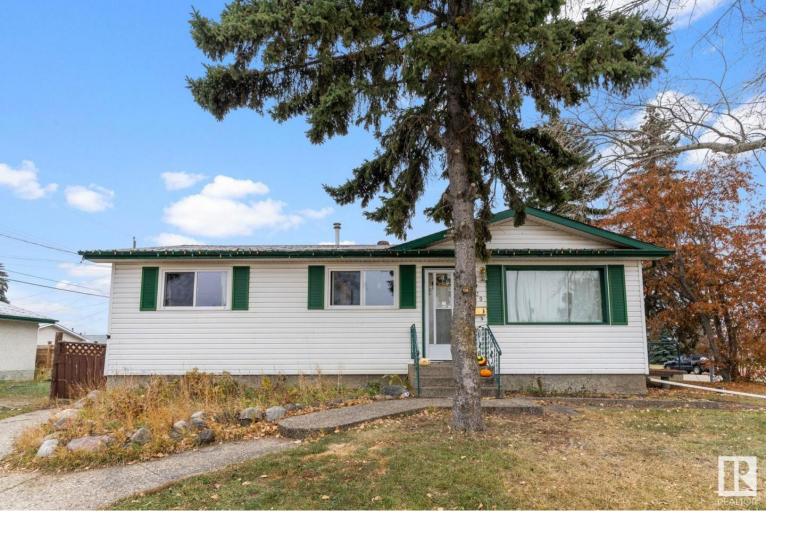

## 13529 69 Street Edmonton AB

\$320,000

Looking for a bungalow with a separate entrance? This Delwood home close to shopping, public transportation and schools would be perfect for you and your family. 3 bedrooms and 1 bathroom occupy the main level with large windows throughout, allowing natural light to flow through the home. Your partially finished basement with a wood burning fireplace is ready to be converted into a potential secondary suite or complete as extra space for your growing family. Sitting on a treed corner lot, you can enjoy a morning coffee on your custom deck facing Josef Chelen Park. On the other side of your home, is a large yard with a garden shed and a double detached garage with a built in heater. For the plant lovers, with this West facing home, you are guaranteed ample sunlight throughout the the entire day. Ready to make this house your home?