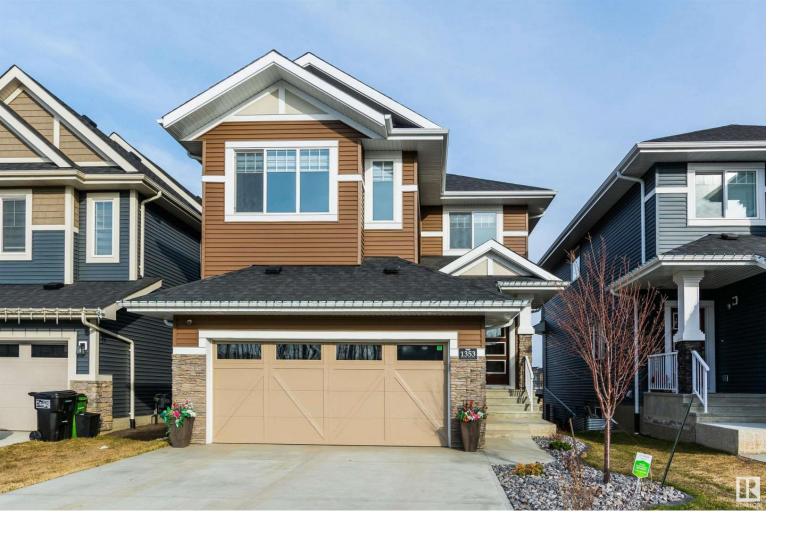

## 1353 ENRIGHT Landing Edmonton AB

\$799000

Come fall in Love with this beautiful walkout home with amazing views & comes with all the bells & whistles. This beautiful, upgraded, almost like new, well kept home in the sought after community of Woodhaven. Just steps away from walking trails, parks and much more!!! This stunning over 2400 sq. ft. home has more than \$50,000 in upgrades, 9 feet main floor, open to above living area, upgraded kitchen cabinets, appliances, quartz counter top, fireplace, A/C, upgraded light fixtures including app controlled Christmas lights with multiple options for other occasions & much more. The main floor comes with open concept, cozy living room, big size nook area along with dream kitchen and den, perfect for work from home or can be used as bedroom. The upstairs has good size bedrooms, huge master bedroom with wow en-suite. The fully finished basement has a bedroom, full bathroom and huge open space for get together or pool table parties along with bar. This charming home won't last, please come and check it out!!!