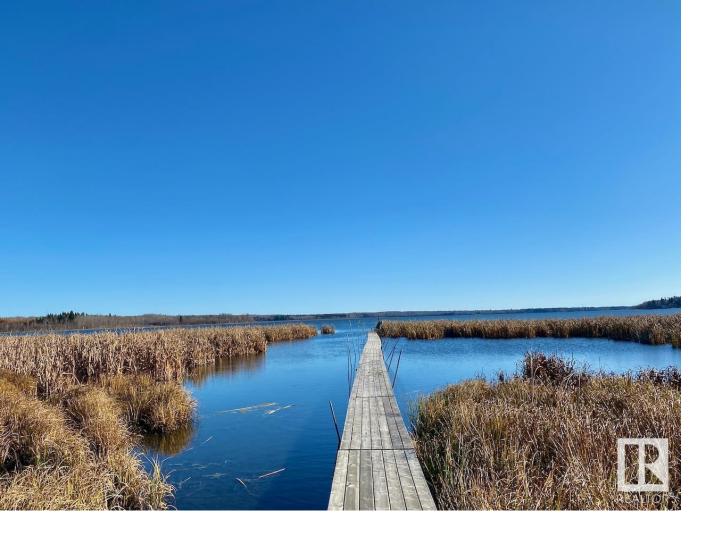

## 136 191054 TWP RD 652 SKELETON LAKE Rural Athabasca County AB

ONE ACRE LAKEFRONT LOT AT SKELETON LAKE!! This lot is all about the VIEW! The property itself features 1 acre fully fenced lakefront 1250gal cistern, 850gal holding tank for septic, 100amp service with 4 30amp RV plugs, treated wood dock, treated wood deck, 2 10ft x 10ft cabins, outdoor shower and so much more! Enjoy the abundant wildlife, beautiful sunrises, located in a quiet subdivision on the west end of SKELETON LAKE, minutes away from the boat launch, public beach, playground, Skeleton Lake Golf Course, and the Village of Boyle. The area is the perfect location for fishing, boating, quadding, snowmobiling, and hunting. Tons of room to park the RV and the toys. Not many 1 acre spots to be found right on the lake. Don't miss out on this great property!