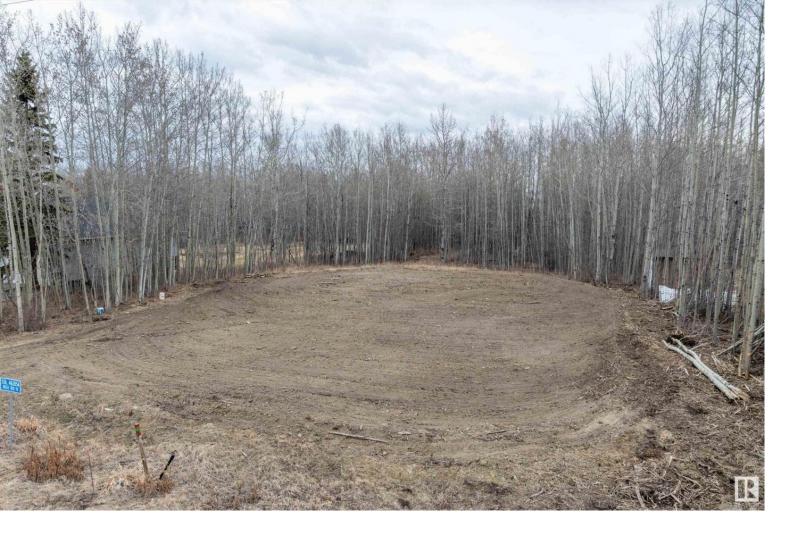

## 136 462054 RR 11 Rural Wetaskiwin County AB

\$95 000

Looking for a an estate lot in the country that is both walking distance to the lake as well to the amenities located at The Village at Pigeon Lake? Welcome to lake fringe community of Crystal Keys. This ready to go lot that has already been partially cleared is ready for someone to build their country/lake retreat on. Nestled next to a walking trail which connects to the community trail system and will take you down toward the lake and up towards the shopping and restaurants located at The Village. Under an hour from the southside of YEG. Make Pigeon Lake home today!