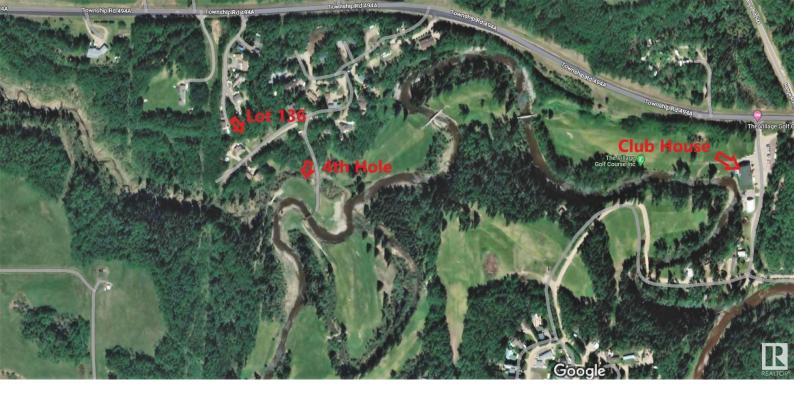

## 136 Birchwood Village Green Rural Brazeau County AB

\$30,000

Amazing location for your vacation home or year-round residence. Located on Birchwood Golf Course with access to its many amenities including Clubhouse, Restaurant, pro shop, motel for guests, banquet area, golf simulator, playground for kids, horseshoes and area to play ball. Large lot, over 1700 sq meters of tranquil privacy. Located on a no-through road for added privacy. This hillside property would be great for building a walk-out bungalow or whatever your heart desires. Lot frontage: 42.23 feet. Lot depth: 34.55 feet Enjoy the view of the 4th hole! Water and Electrical to the lot! Beautiful Lot in a great area!!