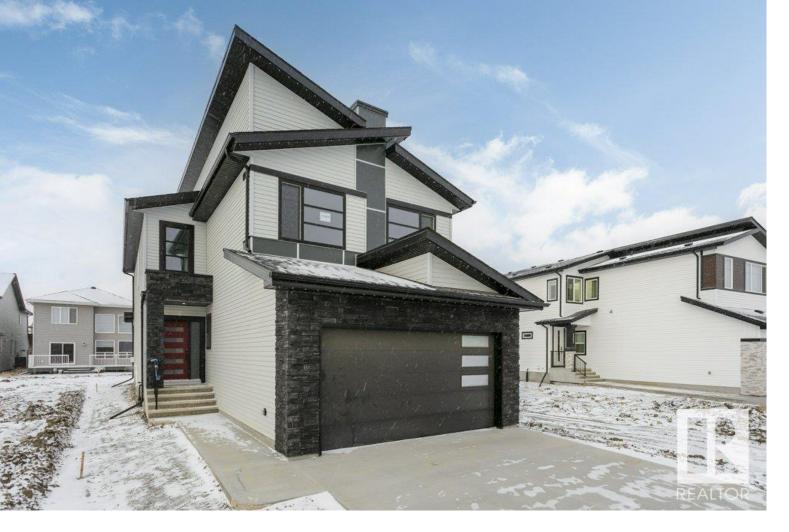

## 1360 155 Street Edmonton AB \$717,800

Welcome home to this stunning two storey home built by Homexx located on a quiet cul-de-sac in Glenridding Ravine. The main floor has an open concept design making it a perfect home to entertain in. The impressive chef inspired kitchen has an oversized island, beautiful custom cabinetry, stainless steel appliances and it overlooks both the dining and great room. Upstairs you will find three bedrooms, a bonus room with a vaulted ceiling, a laundry room and two bathrooms. The large primary bedroom has an abundance of natural light, an impressive walk-in closet and a 5-piece ensuite with a separate shower and tub. Several features of the home include quartz countertops, beautiful lighting, luxury vinyl plank, a gas fireplace, 8' interior doors, railings with wrought iron spindles and a deck. This impressive home has great curb appeal, a double attached garage and is just a few steps away from walking trails along Jagare Ridge Golf Course.