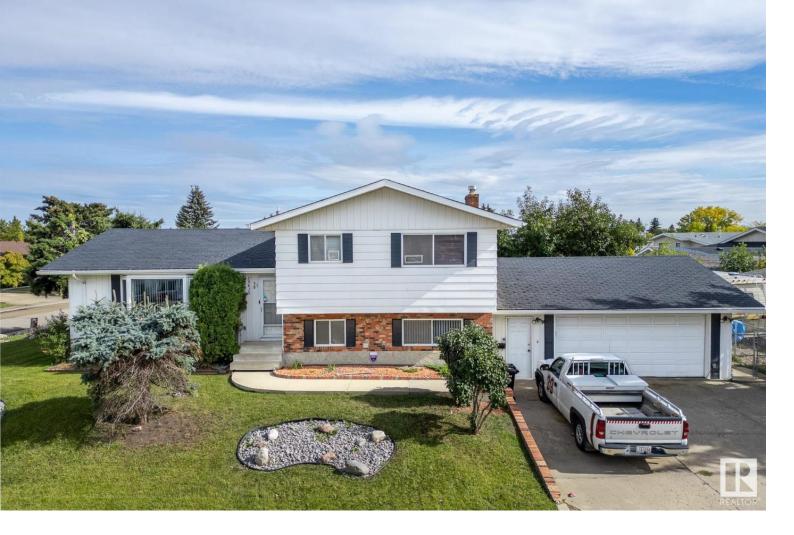

## 13615 38 Street Edmonton AB

\$410,000

Discover this spacious four-level split family home, offering three beautifully designed levels, with a finished basement for added convenience. The main floor features hardwood flooring throughout the inviting living room and formal dining area. The well-appointed U-shaped kitchen boasts ample cabinetry and seamlessly connects to a cozy dinette. On the lower level, you'll find a warm family room with hardwood floors and a charming brick-clad gas fireplace, along with a versatile fourth bedroom or den, plus a convenient laundry and 2-piece bath combination. Upstairs, the primary bedroom comes complete with a private 3-piece ensuite, alongside two additional bedrooms and a stylish 4-piece main bath. Nestled on an expansive 6,200 sq. ft. corner lot, this property includes a maintenance-free chain link fence, a rear deck perfect for outdoor gatherings, and upgraded shingles for peace of mind. The oversized heated and insulated garage provides.