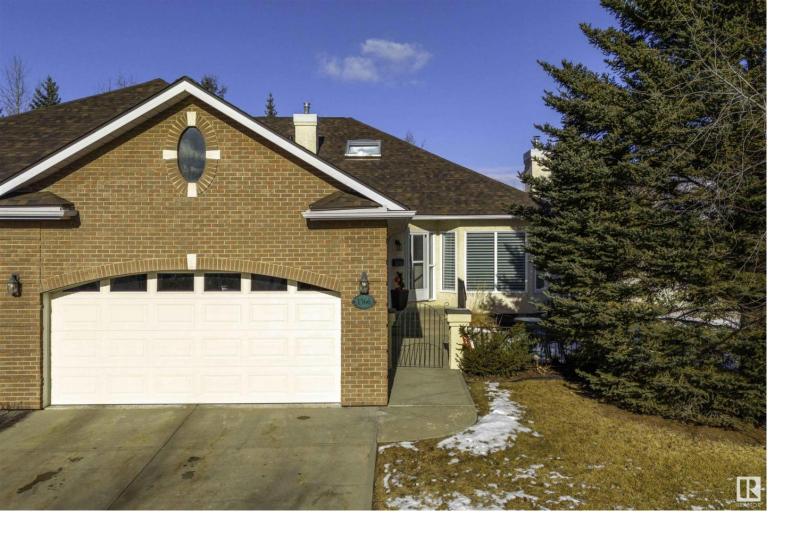

## 1366 POTTER GREENS Drive Edmonton AB

\$574,900

Immaculate adult bungalow nestled in The Fairways on Lewis Estates Golf Course! With over 1600 sq ft on the main level, this home offers a spacious layout enhanced by vaulted ceilings, a skylight, and large windows that flood the interior with natural light. The main level features 2 living rooms, a den, laundry, formal dining space, and a large primary bedroom complete with a walk-in closet and luxurious 5-piece ensuite. Downstairs, the fully finished basement includes 2 massive bedrooms, a third living room, and an abundance storage space. The double garage is finished with epoxy floors, while the expansive yard provides a serene retreat backing onto trees. This home has been cared for and updated almost entirely since 2013 with more recent updates including a newer furnace, roof, A/C, & more. Truly a must see.