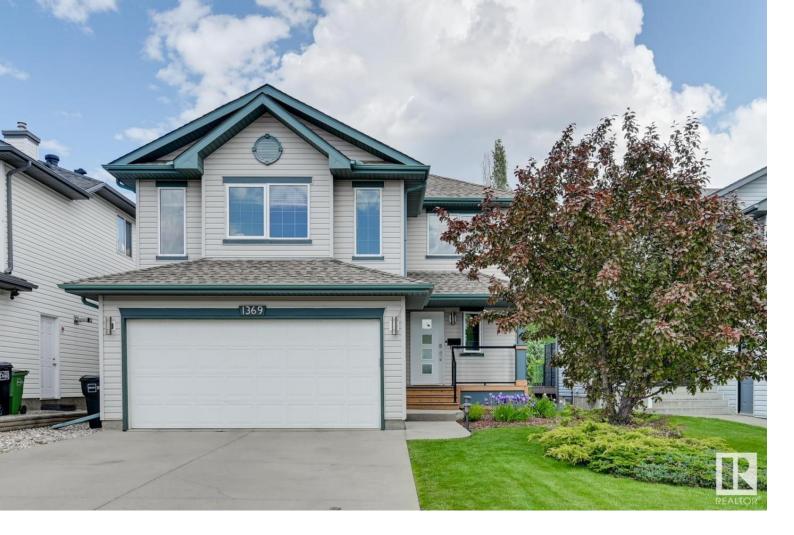

## 1369 BRECKENRIDGE Drive Edmonton AB

\$564,900

Set against the scenic 16th hole of a beautiful golf course, this stunning 2-storey home in Breckenridge Greens offers both elegance & comfort. Natural light fills every room with tons of east facing windows creating serene views of the green. Modern, open-concept main floor is perfect for entertaining with a refreshed kitchen; updated cabinets, chic backsplash, & new SS appliances. A spacious bonus room with vaulted ceilings makes for ideal family movie nights. 3 beautifully appointed beds, including a luxurious primary with breathtaking golf course views & an elegant ensuite. Updates continue throughout the home with A/C, new flooring, trim, light fixtures & HWT. Basement is fully finished. The picturesque backyard features; lava rock, perennials, mulch, deck off the main floor with a stamped concrete firepit area. A built-in workbench adds function to the garage. Located in the desirable Breckenridge Greens, enjoy nearby parks, schools & a vibrant community atmosphere--perfect for family living.