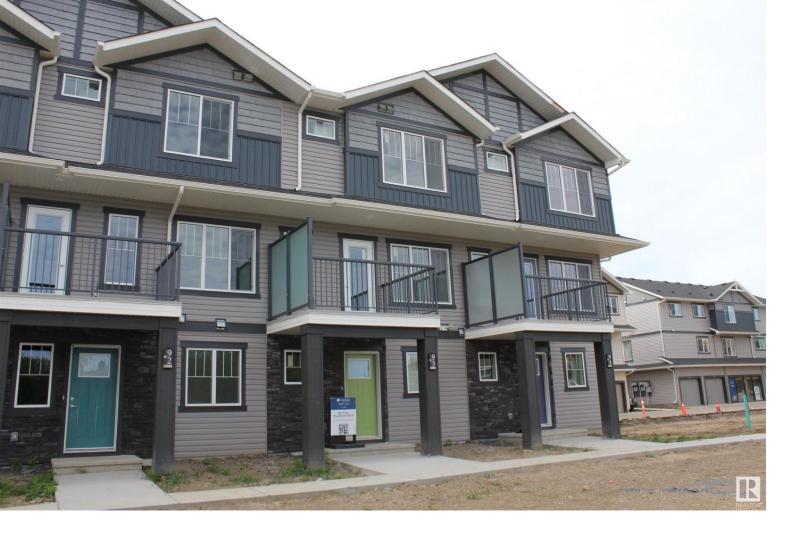

## 1530 Tamarack Boulevard 137 Edmonton AB

\$284,998

Great Value!!! You read that right welcome to this brand new townhouse unit the "Nero" Built by StreetSide Developments and is located in one of South East Edmonton's best communities of Tamarack. With almost 900 square Feet, it comes with front yard landscaping and a single attached garage, this opportunity is perfect for a young family or young couple. Your main floor is complete with upgrade luxury Vinyl Plank flooring throughout the great room and the kitchen. The upper level has 2 bedrooms and 1 full bathroom perfect for a family starter home. \*\*\*Unit is under construction and should be completed by May of 2024, the photos used are from the exact model recently built. Colors may vary \*\*\*