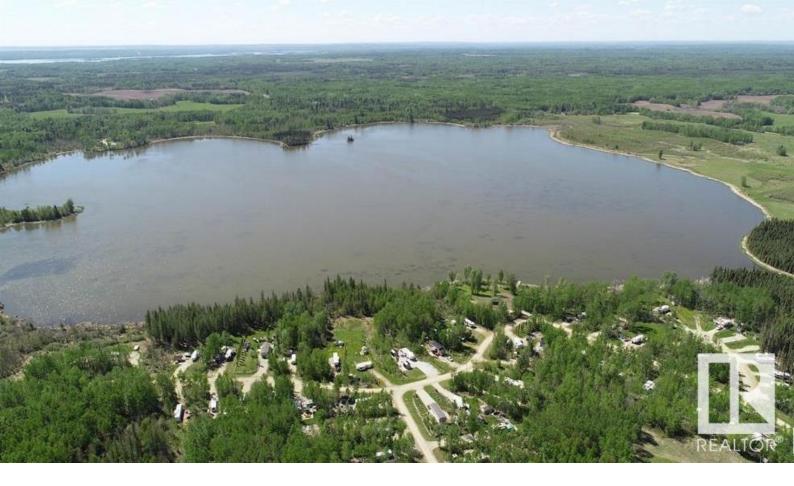

## 138 5519 Twp Rd 550 Rural Lac Ste. Anne County AB

\$58,500

Get ready to enjoy this large, private and treed lot located in the Gated Community of Lake Arnault RV Resort located only 1 hour West of Edmonton. This titled lot is also located in a quiet cul-de-sac location and has Power, Water and a 750 Gallon Holding Tank. With trees on 3 sides, has lots of shade for the real Sunny days. Condo Fees are \$1200.00 and are currently paid till December 31, 2024. This lot is located on a 147 Acres resort with lots of walking trails, a playground, community Fire Pit and access to the Lake. Only \$58,500.00