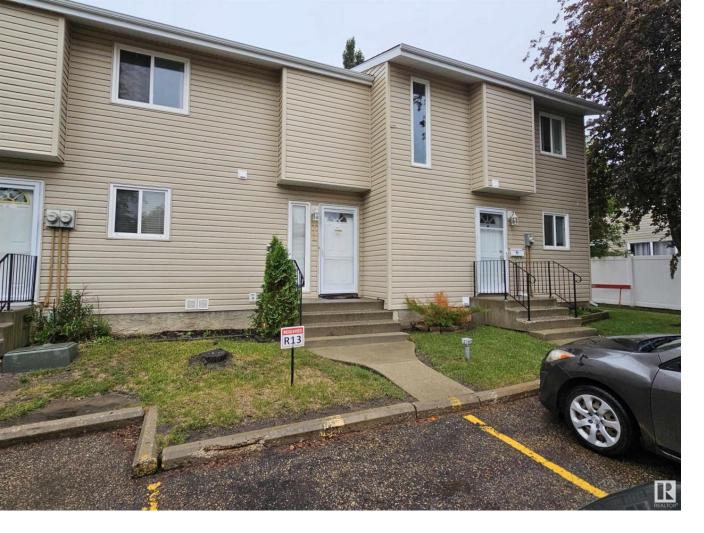

## 87 BROOKWOOD Drive 138 Spruce Grove AB

\$178,649

Step inside this spacious, tastefully updated condo; located in heart of Spruce Grove in the mature neighborhood of Brookwood! The main floor has an open concept, with many windows boasting tons of natural light throughout and a conveniently placed 2 pc bath! The kitchen features tons of upgrades including tile flooring, newer cabinets, countertops, and stainless-steel appliances. Upstairs there are two good-sized bedrooms and the large primary bedroom. Inside the primary bedroom, you'll find a massive walk-in closet and another door leading to the 4pc bath, completing the second floor. The basement is partially finished, waiting for your personal touch! Outside is a large, completely fenced with newer 6ft vinyl fencing, private yard! Newer windows and doors throughout the entire complex. Located centrally in Spruce Grove, you will be within walking distance of two schools, walking paths, shopping, and so much more!