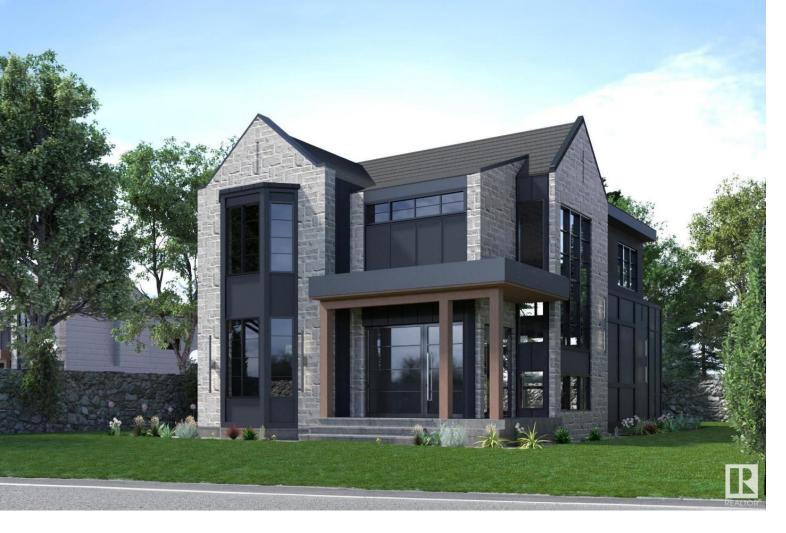

## 13804 85 Avenue Edmonton AB

Introducing a stunning brand-new home nestled in the sought-after Laurier neighborhood, now available for sale. Boasting 5 bedrooms, 4 and half baths in total. The fully finished basement is complete with an additional bedroom, full bath and the added bonus of a dedicated gym space. Adding to its allure is the detached triple car garage, providing both convenience and storage solutions. What truly sets this property apart is the opportunity to customize every detail with one of Edmonton's premier infill builders. The builder has kept 2 large trees on property landscape and fencing included. Create your dream home tailored to your unique preferences and don't miss the chance to make Laurier your new address and craft the perfect home for you and your family. Builder will provide specification package, and a walkthrough of a similar 2 million dollar home recently completed by varsity to interested buyers. This is best priced new construction home per square foot in Laurie