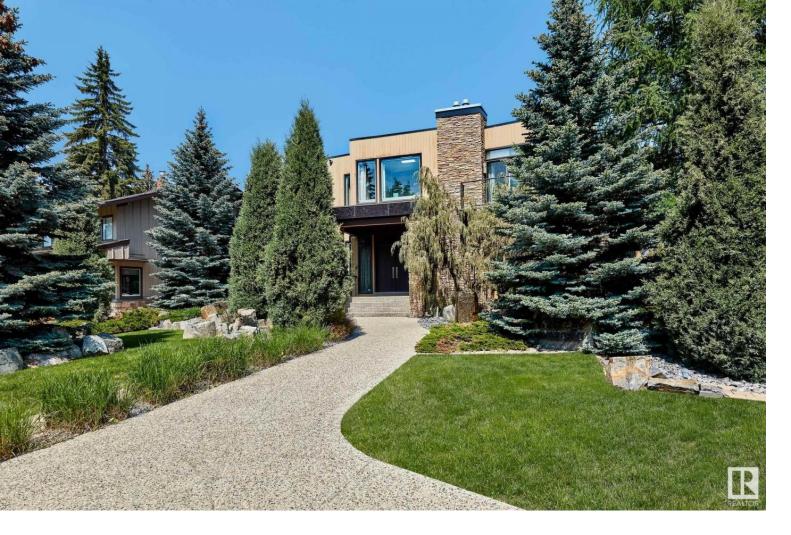

## 13810 RAVINE Drive Edmonton AB

Nestled in the heart of the sought after community of Old Glenora! FACING THE RIVER VALLEY & PARK & BACKING A PARK - Truly a one-of-a-kind location! Situated on an 8525sqft square foot lot, a natural setting & attention to detail provide the perfect blend between structural strength & architectural form in this home. Encompassing just over 5649sqft of sophisticated living space - 4 bedrooms, 4.5 baths, upper lounge/office with upper balcony access plus a 4 car ATTACHED garage - this home was constructed with quality in mind. Capturing the graceful perceptions of the beauty of nature & contemporary elegance with this home's clean lines & organized living. The interiors are characterized by their understated beauty & fluid interpretation of space. Outside, sweeping views of the river valley & a quiet location complete this architecturally stunning home.