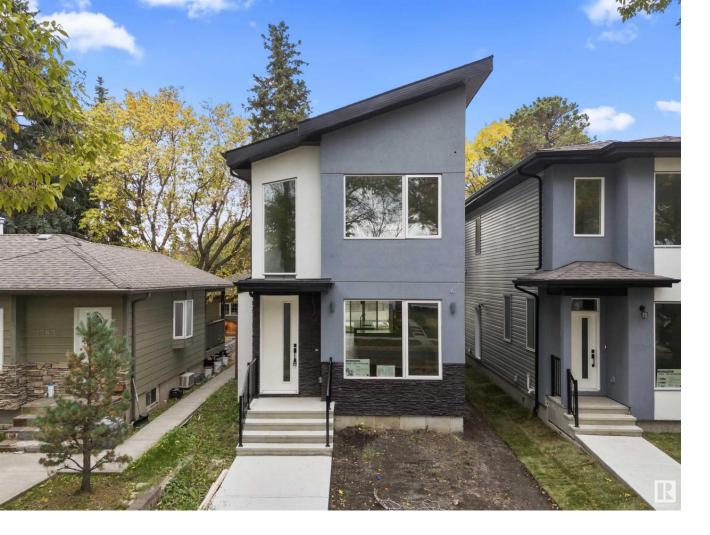

## 13843 110A Avenue Edmonton AB

\$649,000

This beautiful detached home in the highly desirable North Glenora community features a modern stucco exterior, 3 spacious bedrooms, 2.5 bathrooms, and an upstairs laundry room for added convenience. Large windows fill the home with natural light, while the main floor offers rich hardwood flooring, and the upper level is finished with cozy carpeting and ceramic tiles in the bathrooms. The upgraded kitchen and premium plumbing and electrical fixtures bring a sense of elegance to the home. Enjoy outdoor living on the finished deck, plus the added benefits of a side basement entry, a double detached garage, and a 2, 5, & 10-year warranty. Perfectly located near all essential amenities and minutes from downtown, this home is ready for its new owners!