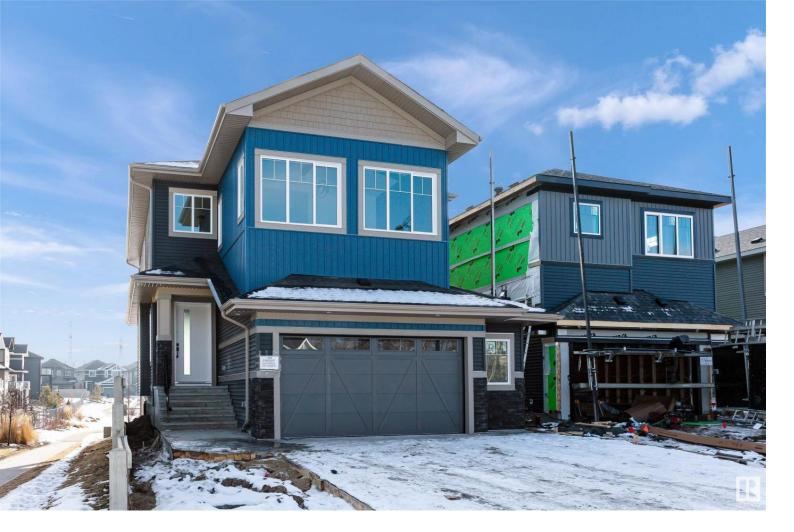

## 1389 Enright Landing Edmonton AB

\$770,000

Explore the allure of this stunning 3-bed, 3-bath WALKOUT residence, spanning 2600 sq ft, featuring a delightful spice kitchen. Nestled by a serene pond and lush greenery, it serves as a tranquil sanctuary. The seamless walkout design blurs the lines between indoor and outdoor living, beckoning you to immerse yourself in the peaceful surroundings. At the heart of this home is a gourmet kitchen adorned with exquisite finishes, complemented by a convenient spice kitchen catering to culinary enthusiasts. Revel in the expansive living areas, offering abundant space for both relaxation and entertainment. The bedrooms provide private havens of comfort, showcasing breathtaking views. The backyard unfolds to a calming pond, creating a picturesque backdrop for your daily retreats. This residence offers a perfect blend of elegance, functionality, and natural beauty, inviting you to embrace a lifestyle of comfort.