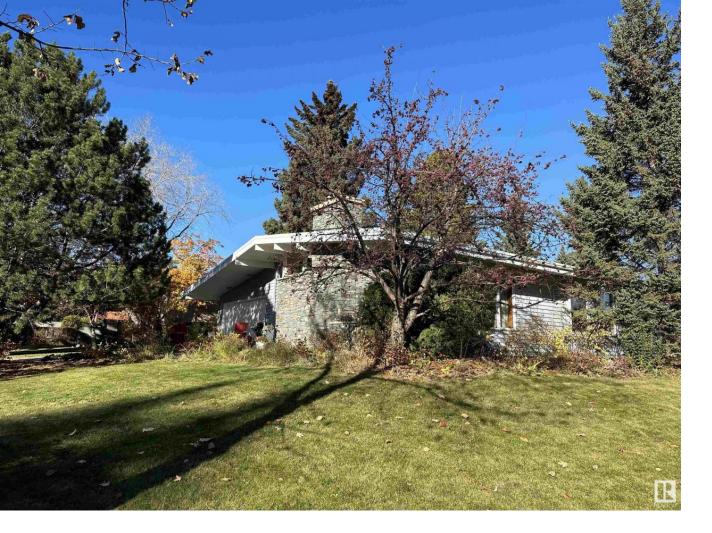

## 13904 85 Avenue Edmonton AB \$825,000

1991 SQFT Mid Century Modern Bungalow on a 10090 SQFT corner lot. Classic design with vaulted ceiling and wood beams. 4 Bedrooms + den and 3 full baths. The fully finished lower level has an additional two bedrooms, a full bath, a huge recreation room, a workroom with walk-in closet and additional storage. Huge outside space perfect for entertaining and family gatherings. Conveniently located close to the K-9 French Immersion school, playground, spray park, community hall and the river valley ravine. QUICK COMMUTE to Downtown, University of Alberta and all major hospitals. NOTABLES: Vinyl Plank (2018), Kitchen with Quartz countertops (2017), Electrical panel (2017), In-floor heat in main bath, Natural light from Solatube skylights x2, Dual gas hook-up outside. Welcome home to Laurier Heights where life-long friends are made.