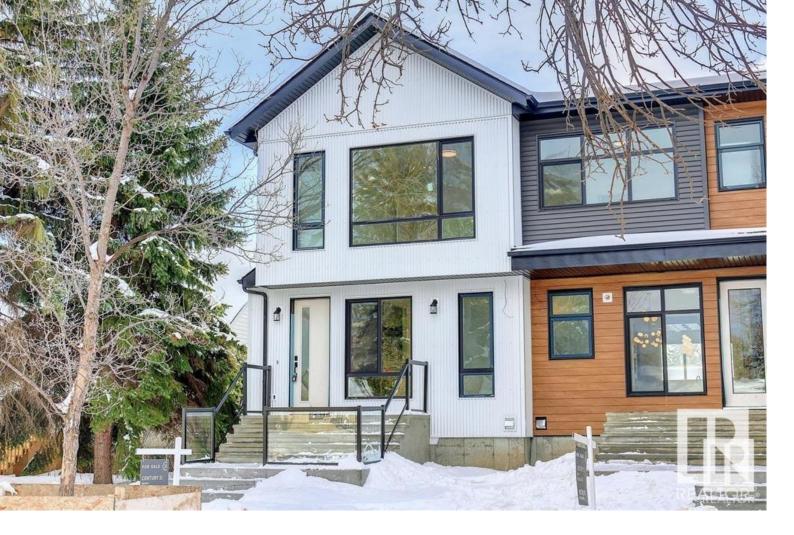

## 13907 107A Avenue Edmonton AB

\$675,000

Luxurious 4BR + 3.1BA Half Duplex WITH LEGAL BASEMENT SUITE, Edmonton, AB Step into modern city living in this stunning 1538 sqft Half Duplex, with 4 spacious bedrooms and 3.1 luxe bathrooms. Perfectly nestled in the highly-desirable North Glenora neighborhood and central location, this home is a rare treasure in the Edmonton Real Estate market! As you walk in, you'll be greeted by a trendy open floor plan which perfectly fuses design and functionality. The modern finishes throughout provide an appeal of contemporary elegance, making the home an epitome of style and comfort. The home boasts a LEGAL 1-bedroom basement suite that is designed to perfection, offering a fantastic opportunity to generate income. Top it with a double car garage and you have got a lot more than just a place to live. Think turn-key, the property is fully landscaped completely fenced and meticulously maintained for a move-in-ready experience. best part - the duplex is already an income-generating asset! It's an investor's dream