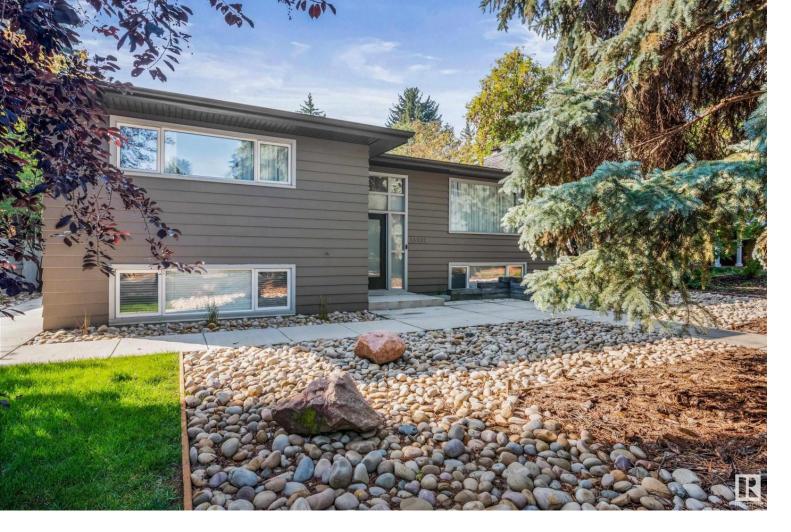

## 13907 88 Avenue Edmonton AB \$849,000

Completely renovated Parkview Bi-Level with over 2848 sq ft of living space. 2+ 2 bedroom design with an exterior basement entrance, primary bedroom with half bath, 2.5 bathrooms total. Spacious property and easy access to Edmonton River Valley parks. Chef's kitchen with granite island & countertops, cupboards designed with pull out drawers, breakfast area plus a lovely dining room area flowing into the large main floor living room area with fireplace. Patio doors open to natures ambience of fruit trees and towering pine trees providing a backyard oasis of privacy. Fully fenced yard with a firepit centerpiece to enjoy with family & friends. The lower level area features a large media room for movie nights along with a fireplace and plenty of space for a games room. The home's temperature is well maintained with two furnaces for each individual level. Maintenance free front yard landscaping compliments the towering pine trees. Lot size of 65ft x 120ft provides a beautiful outdoor living space.