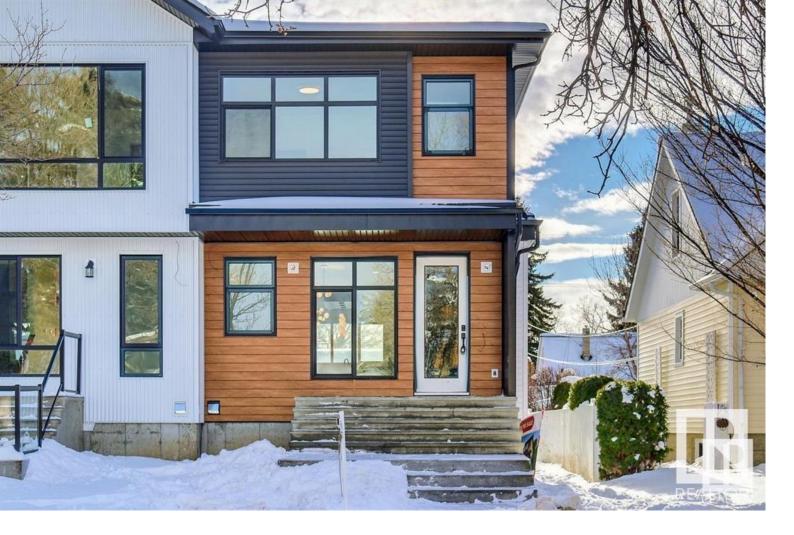

## 13909 107A Avenue Edmonton AB

\$675,000

Luxurious 4BR + 3.1BA Half Duplex with LEGAL BASEMENT SUITE Step into modern city living in this stunning 1538 sqft Half Duplex, with 4 spacious bedrooms and 3.1 luxe bathrooms. Perfectly nestled in the highly-desirable North Glenora neighborhood and central location, this home is a rare treasure in the Edmonton Real Estate market! As you walk in, you'll be greeted by a trendy open floor plan which perfectly fuses design and functionality. The modern finishes throughout provide an appeal of contemporary elegance, making the home an epitome of style and comfort. The home boasts a LEGAL 1-bedroom basement suite that is designed to perfection, offering a fantastic opportunity to generate income. Top it with a double car garage and you have got a lot more than just a place to live. Think turn-key, the property is fully landscaped completely fenced and meticulously maintained for a move-in-ready experience. best part - the duplex is already an incomegenerating asset! It's an investor's dream