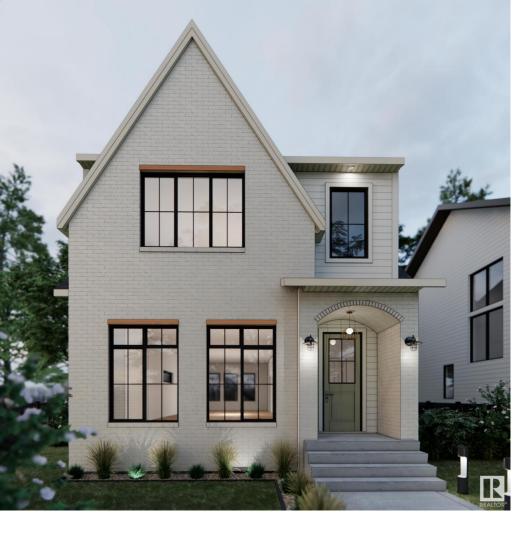

## 13918 107A Avenue Edmonton AB \$924,900

Located in the heart of prestigious North Glenora & situated on a quiet street just a short distance from Edmonton's Downtown core, this custom built 2 Storey infill by award winning home builder, North Pointe Homes, is available for pre-sale! Featuring nearly 2,200 Sq Ft of finished living space, with the opportunity to develop the basement, this non-skinny home has been thoughtfully engineered & curated for a family's lifestyle or for those that love to entertain. Generously positioned on an oversized lot, this central infill will sit at 24' wide with 10ft main floor ceilings, floor to ceiling windows & a double detached garage. This home is complete with 3 sizeable bedrooms upstairs and an abundance of natural light throughout. Build your dream home with the opportunity to choose from preselected layouts and finishes or customize all interior and exterior finishings by tailoring your own bespoke floor plan in one of the most sought after communities in Edmonton!