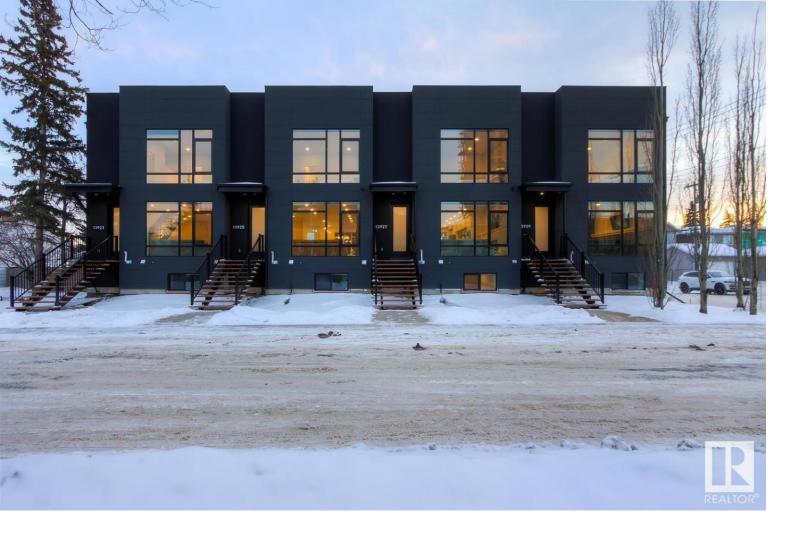

## 13925 102 Avenue Edmonton AB

\$2.880.000

RARE GEM in GLENORA, 4PLEX featuring Euro inspired contemporary finishes. 7400sf+ TOTAL. Each unit:4 bedrooms w/3 finished levels (1885sf each-from builder's floor plans), acrylic stucco exterior, Sound Proof party wall, double attached garages, 9'ceilings on all levels, O/S tri-pane windows, South backing exposure, open tread stairs/glass railings, engineered hardwood, tile & quartz throughout. Living room boasts tile feature wall & linear electric fireplace. Show stopping kitchen w/matte finish cabinets, 12' island, upgraded appliances, gas lines to stove/patio & generous sized dining area. 3 bedrooms on the upper level incl Primary w/walk-in closet & 4 pc ensuite: dual sinks, O/S walk-in shower. Upper floor laundry. Add'l bedroom/den/gym or full storage on lower level. Notable mentions: B/I speakers, security cameras/video doorbell. Attached dwellings, not a condo. Steps to river valley walking trails, parks, restaurants, shopping & future LRT. Close to Downtown. (Photos from when units were vacant.)