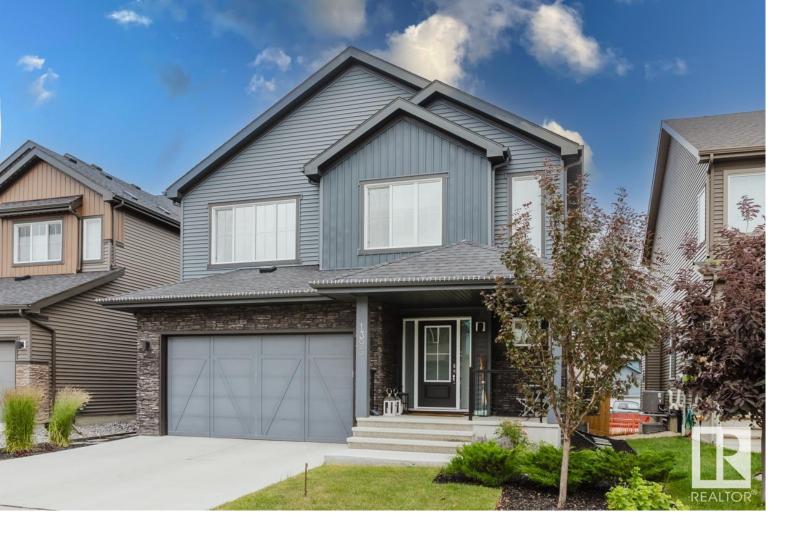

## 1393 Graydon Hill Way Edmonton AB

\$749,900

Considering a "NEW BUILT' home? Want Quality, Value, & Price. Compare your "Finished" costs against this 2,800 + sq ft "Nearly New" home which includes: a large two-tier deck, fencing, professional landscaping, upgraded closet organizers, custom window coverings, AC, transferrable new home warranty, lane access, with zoning that allows for a rear garage with garden suite/studio or even a workshop. BONUS - spacious open basement, with ability to add side entrance, and develop your in-law/legal suite as YOU like.