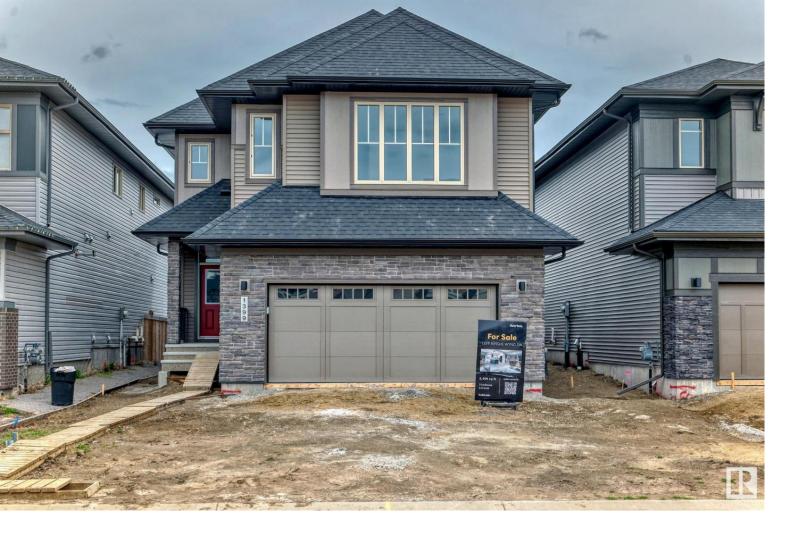

## 1399 AINSLIE Wynd Edmonton AB

\$724,900

Move in today to an upgraded 2-storey, 2,540 sq.ft. single family home located in the sought-out, established Ambleside neighbourhood. With over 15,000 of included upgrades, this brand new home offers a custom kitchen layout with a cabinet hood fan, built-in microwave, full-height backsplash tile, and a modern brass faucet. This spacious 3 bed, 2.5 bath single family home features an upgraded primary ensuite with a herringbone tiled shower enclosure, quartz countertops and matte black plumbing fixtures throughout the home, second floor laundry room, and a 42" electric fireplace with feature paint in the great room. Light, warm tones and bold finishes complement the wide vinyl plank flooring on the main floor and modern light fixtures throughout the home. This home is just a short drive to essential services in the Currents at Windermere, Riverbend, and Terwillegar. Some photos may be virtually staged.