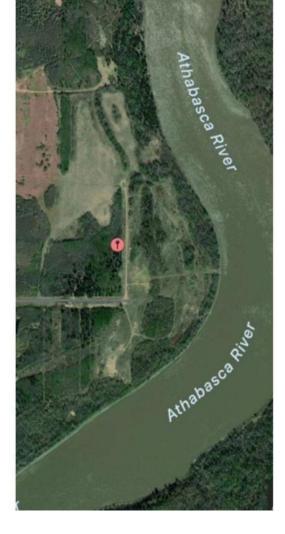

## 14, 221048 Township RD 670 Rural Athabasca County AB

\$39,000

\*\*Secluded Country Residential Lot - Perfect for Your Dream Home or Weekend Getaway\*\* Nestled within a stunning boreal forest along a tranquil river, this exceptionally private country residential lot offers the ideal setting for those seeking serenity and natural beauty. Located just 10 minutes from a premier golf course and only an hour and a half north of Edmonton, this property combines convenience with the peaceful ambiance of nature. Whether you're looking to build your dream home or create a weekend retreat for your family, this lot provides the perfect canvas. Imagine waking up to the soothing sounds of the river, surrounded by towering trees and abundant wildlife. It's not just a place to live—it's a sanctuary for relaxation and a retreat from the hustle and bustle of city life. With easy access to outdoor activities and the luxury of privacy, this country lot is a rare find that promises both tranquility and convenience. Don't miss the opportunity to make this stunning natural escape your own.