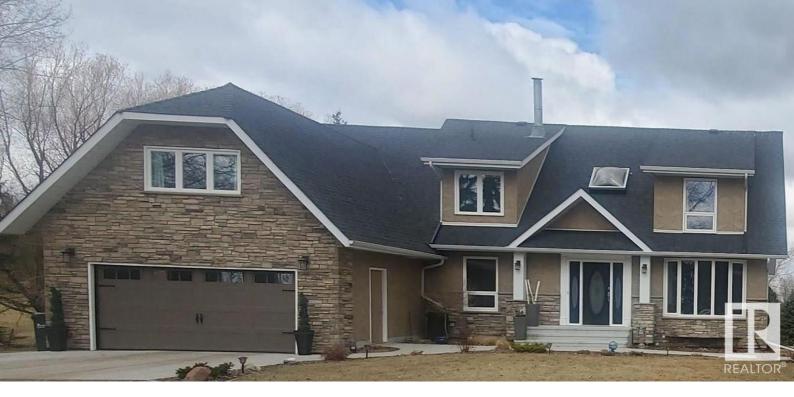

## 52472 RGE RD 224 14 Rural Strathcona County AB

\$1,130,000

Welcome to this stunning 3100+ square foot renovated family home nestled in a tranquil, tree-lined sanctuary, boasting a finished walkout basement for added living space and serenity. Surrounded by trees and over 225 Saskatoon bushes, the private setting offers a sense of natural beauty and seclusion. A crushed asphalt circular drive greets you, leading to the impressive 24x30 heated shop and double attached garage, providing ample space for vehicles and hobbies alike. Inside, upgrades abound, from the flooring, bathrooms and lighting to the gourmet kitchen with granite counters and high end appliances, ensuring modern comfort and style throughout. Enhanced with infloor and radiant heat systems, every corner exudes warmth and coziness. Enjoy the benefits of a private location while still being conveniently close to town amenities. Huge tiered deck with beautiful views. With its meticulous landscaping and picturesque surroundings, this property offers a beautiful retreat to call home.